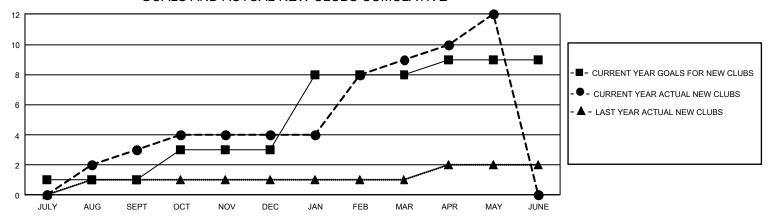

## GOALS AND ACTUAL NEW CLUBS CUMULATIVE

## GMT Constitutional Area 4, Group D

REPORT DOES NOT INCLUDE CLUBS IN UNDISTRICTED AREAS.

| Clubs                 |               |           |               | Members               |                        |                         |                                                    |
|-----------------------|---------------|-----------|---------------|-----------------------|------------------------|-------------------------|----------------------------------------------------|
| RESULTS FOR 2023-2024 |               |           |               | RESULTS FOR 2023-2024 |                        |                         |                                                    |
| QUARTER               | NEW CLUB GOAL | NEW CLUBS | DROPPED CLUBS | QUARTER MEM           | BER GROWTH NET<br>GOAL | MEMBER GROWTH<br>ACTUAL | DROPPED MEMBERS<br>ACTUAL (including<br>transfers) |
| JULY/AUG/SEPT         | 3             | 3         | 5             | JULY/AUG/SEPT         | 74                     | 218                     | 179                                                |
| OCT/NOV/DEC           | 6             | 1         | 0             | OCT/NOV/DEC           | 87                     | 141                     | 243                                                |
| JAN/FEB/MAR           | 15            | 5         | 3             | JAN/FEB/MAR           | 101                    | 336                     | 61                                                 |
| APR/MAY/JUNE          | 3             | 3         | 0             | APR/MAY/JUNE          | 48                     | 263                     | 117                                                |