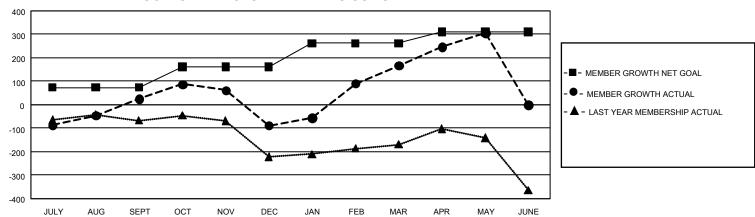

## GOALS AND ACTUAL MEMBERS CUMULATIVE

| DROPPED CLUBS: 8 |           | 175 CLUBS OF 273 ADDED 1<br>OR MORE NEW MEMBERS | GENDER DISTRIBUTION                 |                |  |
|------------------|-----------|-------------------------------------------------|-------------------------------------|----------------|--|
|                  |           |                                                 | MALE                                | 2,251 (39.90%) |  |
|                  |           |                                                 | FEMALE                              | 3,387 (60.03%) |  |
| DROPPED MEMBERS  |           |                                                 | NON BINARY                          | 0 (0.00%)      |  |
| DECEASED         | 28        |                                                 | PREFER NOT TO ANSWER                | 4 (0.07%)      |  |
| CLUB CANCELLED   | 48<br>524 | CLICK HERE FOR                                  | TOTAL FAMILY UNIT MEMBERS           | 936            |  |
| TOTAL            | 600       | CLICK HERE FOR CUMULATIVE MEMBERSHIP DATA       | FAMILY MEMBERS PAYING HALF DUES 496 |                |  |

## GMT Constitutional Area 4, Group D

REPORT DOES NOT INCLUDE CLUBS IN UNDISTRICTED AREAS.

| Clubs                 |               |           |               | Members               |                        |                         |                                                    |
|-----------------------|---------------|-----------|---------------|-----------------------|------------------------|-------------------------|----------------------------------------------------|
| RESULTS FOR 2023-2024 |               |           |               | RESULTS FOR 2023-2024 |                        |                         |                                                    |
| QUARTER               | NEW CLUB GOAL | NEW CLUBS | DROPPED CLUBS | QUARTER MEM           | BER GROWTH NET<br>GOAL | MEMBER GROWTH<br>ACTUAL | DROPPED MEMBERS<br>ACTUAL (including<br>transfers) |
| JULY/AUG/SEPT         | 3             | 3         | 5             | JULY/AUG/SEPT         | 74                     | 218                     | 179                                                |
| OCT/NOV/DEC           | 6             | 1         | 0             | OCT/NOV/DEC           | 87                     | 141                     | 243                                                |
| JAN/FEB/MAR           | 15            | 5         | 3             | JAN/FEB/MAR           | 101                    | 336                     | 61                                                 |
| APR/MAY/JUNE          | 3             | 3         | 0             | APR/MAY/JUNE          | 48                     | 263                     | 117                                                |